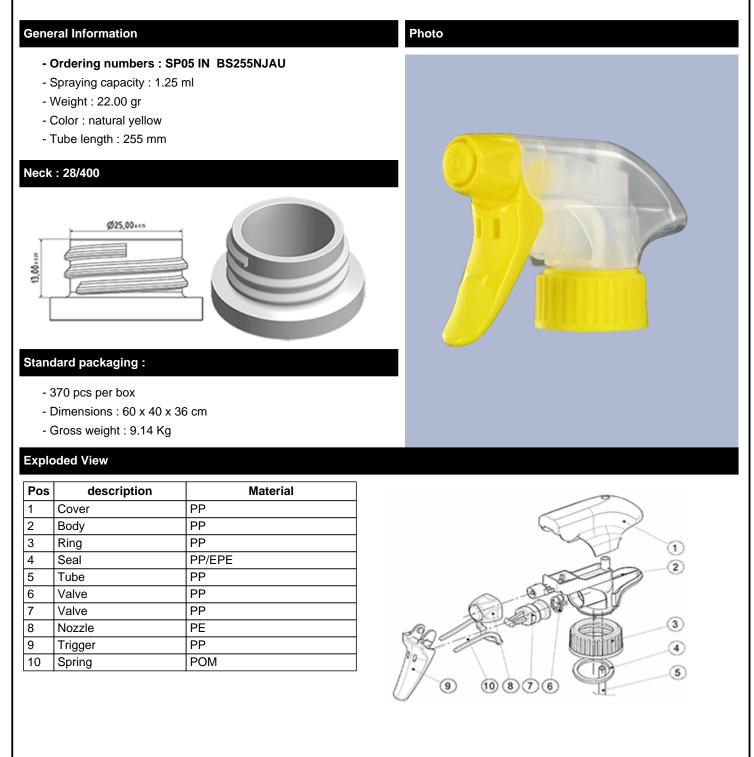

## Datasheet SP05 IN BS255NJAU

The SP05 sprayer is an all-plastic sprayer with a spraying capacity of 1.25 ML.

The SP05 sprayer is easy to use, with its ergonomic shape and its easy-grip trigger and nozzle.

The nozzle has two positions with spray pictogram and « stop ». The spray pattern is even and circular without large droplets.

A foam nozzle is also available.

**DISTRIFLAC**)

The SP05 sprayer is an all-plastic sprayer with a spraying capacity of 1.25 ML.

The SP05 sprayer is easy to use, with its ergonomic shape and its easy-grip trigger and nozzle.

The nozzle has two positions with spray pictogram and « stop ». The spray pattern is even and circular without large droplets.

A foam nozzle is also available.